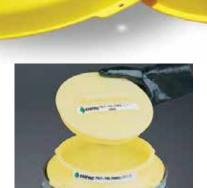

**POLY-PAIL FUNNEL™** Part # 3005-YE Mounts to 3.5, 5, and 6-gallon tight-head pails. Also fits open-top pails with 12" diameter.

Easy to install with all necessary hardware; instructions included.

and 3004-YE-SF.

**POLY-PAIL FUNNEL™ COVER** Part # 3051-YE For use with Part # 3005-YE

**POLY-DRUM TOPPER** ™ Part # 3065-BK Our Drum Topper<sup>TM</sup> snaps directly onto any 55-gallon open or closed-head drum to keep out debris and protect drum tops.