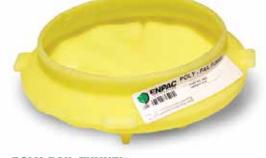

## UNIVERSAL POLY-DRUM™ FUNNEL & COVER

## UNIVERSAL POLY-DRUM™ FUNNEL WITH OPTIONAL COVER

Just set it and forget it! Fits both closed-head and open-head 55-gallon drums, 30-gallon drums, and other containers. Exclusive features include patented scalloped design, high side wall and bung fitting holders as well as an optional lockable cover for added protection and more value! Optional lockable cover (lock not included) for use with Part # 3004-YE