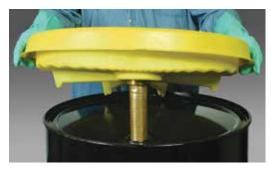

## **UNIVERSAL POLY-DRUM™ SAFETY FUNNEL**

Part # 3004-YE-SF

A non-sparking safety bung closure with flame arrestor. Ideal for flammable liquids with an optional cover available.

All the same features as the Universal Poly-Drum<sup>TM</sup> Funnel plus