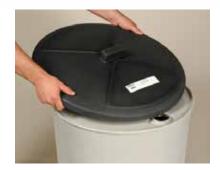

Easy to install with all necessary hardware; instructions included.

and 3004-YE-SF.

**POLY-PAIL FUNNEL™ COVER** Part # 3051-YE For use with Part # 3005-YE

**POLY-DRUM TOPPER** ™ Part # 3065-BK Our Drum Topper<sup>TM</sup> snaps directly onto any 55-gallon open or closed-head drum to keep out debris and protect drum tops.